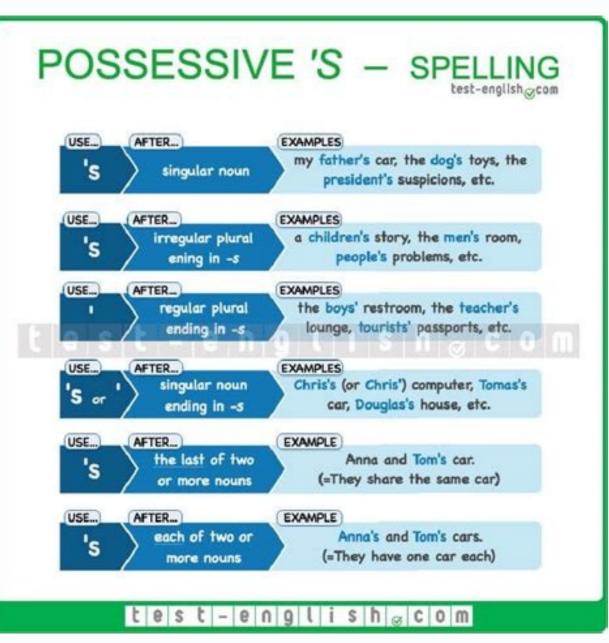

Some of these tips may address common spelling errors, while others will examine the many nuances of the English language. Grammar Guru Tip #51 Most possessive nouns will have an apostrophe after the "s." If the noun is singular and ends in s, you should also put the apostrophe after the "s." If the noun is singular and doesn't end in an "s," you'll add the apostrophe before the "s." Example: The girls' toys are all over the floor. The dress' hem is too short. The tailor's shop is closed. Need some grammar guidance? The UNL Style Guide (is a great resource for all university employees. If you have writing questions that the style guide doesn't answer, feel free to email the Grammar Guru at mrivas@unl.edu. Something went wrong. Wait a moment and try again. A noun can be made possessive when it could also have of a or of the preceding it, the bag of a student's bag the orbits of the planets = the planets' orbits Singular A singular noun is usually made possessive by adding 's to the end of the word or by adding only to the end of the word. A Christmas Carol is probably Dickens' / Dickens' best loved work. The moss' / moss's tendency is to grow only on the north sides of trees. Classical names ending in s as well as names ending with an s and an "iz" sound traditionally use only an apostrophe to mark possession. Herodotus' sense of history is still with us today. There are many allusions to the sea in Menzies' poetry. Plural A plural noun that ends in a letter other than s can be made possessive by adding 's to the end of the word. All the soldiers' / soldiers' your by adding 's to the end of the word (the preferred method), or by adding 's to the end of the word. All the soldiers' / soldiers' your by adding 's to the end of the word. the end of the word. The men's curling match will take place at 2:00, and the women's will take place at 5:00. Possessive Pronouns Possessive Pron work because his car did not start this morning. Is that your house? No, ours is the one beside it. Virtue is its own reward. Some possessive pronouns do, however, use 's. That meal would not be to everyone's taste. Note: it's is not a possessive pronouns do, however, use 's. That meal would not be to everyone's taste. Note: it's is not a possessive pronouns do, however, use 's. That meal would not be to everyone's taste. Note: it's is not a possessive pronouns do, however, use 's. That meal would not be to everyone's taste. Note: it's is not a possessive pronouns do, however, use 's. That meal would not be to everyone's taste. Note: it's is not a possessive pronouns do, however, use 's. That meal would not be to everyone's taste. Note: it's is not a possessive pronouns do, however, use 's. That meal would not be to everyone's taste. Note: it's is not a possessive pronouns do, however, use 's. That meal would not be to everyone's taste. Note: it's is not a possessive pronouns do, however, use 's. That meal would not be to everyone's taste. Note: it's is not a possessive pronouns do, however, use 's. That meal would not be to everyone's taste. Note: it's is not a possessive pronouns do, however, use 's. That meal would not be to everyone's taste. Note: it's is not a possessive pronouns do, however, use 's. That meal would not be to everyone's taste. University College Writing Centre Home » Q&A Would it be "campus's "? As in "The campus's gardens"? A nswersYes, you're right — campus's is the possessive of campus. However, it does sound awkward and possessiveness usually relates to animate things. A campus isn't animate. Why don't you say "the gardens of the campus." Or, you can actually omit the possessive and say "the campus gardens," which is a common construction. The plural and possessive noun forms are both crucial components in the English language. As such, it's essential to know how to distinguish between a plural and a possessive so that you can communicate effectively, as illustrated in the difference between "universities" vs. "universities" vs. "university's." When considering the two forms, "university's" when indicates the singular, possessive form. We only use "universities" when referring to more than one institution, while only using "university's" when indicating something belonging to a single institution. Understanding how we form plurals and possessives is crucial to recognize a word as either a plural noun, meaning it's a word or term indicating more than one thing. Most commonly, we add an "-s" or an "-es" to the end of a word to make it plural; however, there are additional rules for forming plurals. There are two rules to remember when turning the singular "universities" since it ends in a -y. In English, if we want to change a noun ending -y to a plural, either add an -s or an -ies. The suffix it adopts depends on whether the letter that comes before the -y is a consonant or a vowel. If the letter before the -y is one of the five vowels (a,e, i, o u), then the noun adopts the suffix -s, as in the following examples. monkey- monkeys key - keys essay - essays "Universities" follows the rule that nouns ending in -y and directly preceded by a consonant will end in -ies. A consonant is every letter in the alphabet other than "a," "e," "i," "o," and "u." university - university in England In this example, the term "university" is singular as it refers to one university, namely, Cambridge University. Example Two Oxford and Cambridge are universities in England In this example, the term "universities" is plural because we are referring to more than one universities. In this example, we referred to five institutions, so we use the plural form "universities." Example Four I go to Harvard universities, Harvard and Brown, we keep the term singular because there are two separate subjects and objects. While examining the rules of plurals in general, you should always keep in mind that there are still exceptions that you'll most often have to commit to memory. Plural Form Rules Below is a table on the plural form rules that you can reference. TypeRuleExampleRegular NounsAdd an -scat - catsNouns that end in -s, -ss, -sh, -ch, -x, or -zAdd an -es\*Exceptions include some words which end in -s or -z with a doubled last consonant before adding -es.tax - taxes\*gas - gassesNouns that end in -y where -y is preceded by a consonantAdd an -ieuniversity - universitiesNouns that end in -y where -y is preceded by a vowelAdd an -sBoy - boysNouns end in -usAdd an -esellipsis - ellipsesNoun ends in -onAdd an -sboy - boysNouns end in -usAdd an -esellipsis - ellipsesNoun ends in -onAdd an -esellipsis - ellipsis - ellipsi - el mice Understanding the Possessive forms University's and Universities' Image by Pixabay via Pexels We use the possessive form in English to refer to nouns such as people, places, and animals. Possessive form in English to refer to nouns such as people, places, and animals. Possessive form in English to refer to nouns such as people, places, and animals. Possessive form in English to refer to nouns such as people, places, and animals. The girl's dog. The ball belongs to the boy's dog. The buildings belong to the University's buildings belong to the University's buildings. As with all English language components, there are a set of rules to follow when applying the possessive form to nouns, whether singular or plural. We use the apostrophe (') punctuation mark to indicate one noun's possession by another noun (source). It is a handy tool. However, we can easily misuse it, so it is vital to know how to apply it correctly. First, let's look at how we apply the possessive form. University's: Understanding the Singular Possessive As a singular noun, "university" refers to one institution, so when we want to form the possessive will look quite different, but let's begin first by exploring the singular possessive form in relation to the singular term "university." Example One The university's library is one of the largest in the country. In this example, the library belongs to the university, which is why we use the -'s. Example Two The university, which is why we use the -'s. Example Two The university's calendar indicates a four-day vacation over Christmas. In this example, the library belongs to the university, which is why we use the -'s. Example Two The university's calendar indicates a four-day vacation over Christmas.