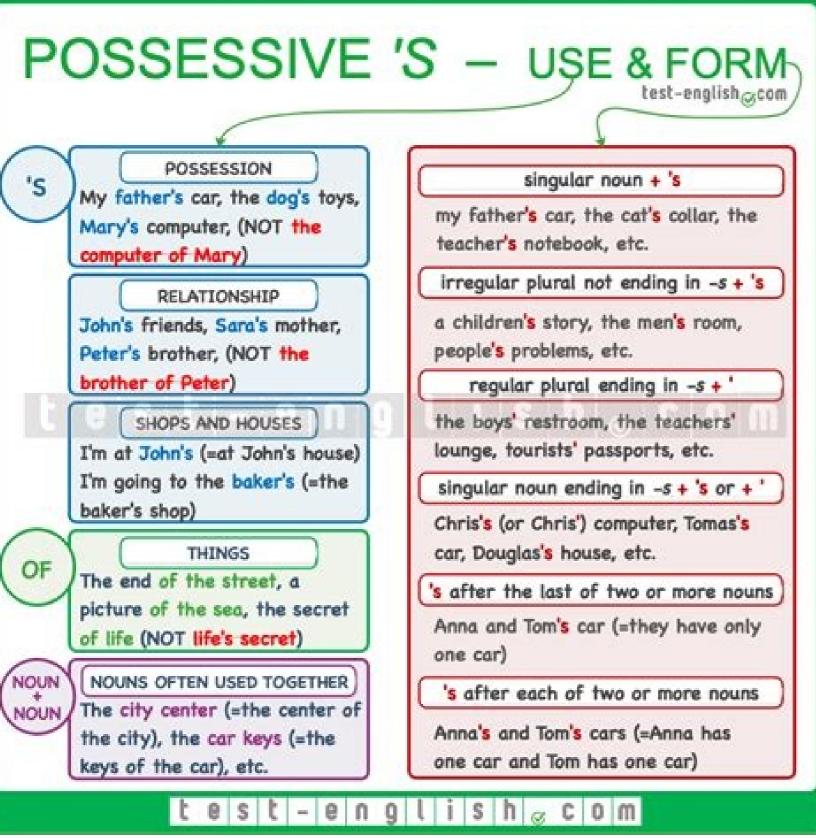

Some of these tips may address common spelling errors, while others will examine the many nuances of the English language. Grammar Guru Tip #51 Most possessive nouns will have an apostrophe after the "s." If the noun is singular and ends in s, you should also put the apostrophe after the "s." If the noun is singular and doesn't end in an "s," you'll add the apostrophe before the "s." Example: The girls' toys are all over the floor. The dress' hem is too short. The tailor's shop is closed. Need some grammar guidance? The UNL Style Guide (is a great resource for all university employees. If you have writing questions that the style guide doesn't answer, feel free to email the Grammar Guru at mrivas@unl.edu. Something went wrong. Wait a moment and try again. A noun can be made possessive when it could also have of a or of the preceding it, the bag of a student's bag the orbits of the planets = the planets' orbits Singular A singular noun is usually made possessive by adding 's to the end of the word or by adding only to the end of the word. A Christmas Carol is probably Dickens' / Dickens' best loved work. The moss' / moss's tendency is to grow only on the north sides of trees. Classical names ending in s as well as names ending with an s and an "iz" sound traditionally use only an apostrophe to mark possession. Herodotus' sense of history is still with us today. There are many allusions to the sea in Menzies' poetry. Plural A plural noun that ends in a letter other than s can be made possessive by adding 's to the end of the word. All the soldiers' / soldiers' your by adding 's to the end of the word (the preferred method), or by adding 's to the end of the word. All the soldiers' / soldiers' your by adding 's to the end of the word. the end of the word. The men's curling match will take place at 2:00, and the women's will take place at 5:00. Possessive Pronouns Possessive Pron work because his car did not start this morning. Is that your house? No, ours is the one beside it. Virtue is its own reward. Some possessive pronouns do, however, use 's. That meal would not be to everyone's taste. Note: it's is not a possessive pronouns do, however, use 's. That meal would not be to everyone's taste. Note: it's is not a possessive pronouns do, however, use 's. That meal would not be to everyone's taste. Note: it's is not a possessive pronouns do, however, use 's. That meal would not be to everyone's taste. Note: it's is not a possessive pronouns do, however, use 's. That meal would not be to everyone's taste. Note: it's is not a possessive pronouns do, however, use 's. That meal would not be to everyone's taste. Note: it's is not a possessive pronouns do, however, use 's. That meal would not be to everyone's taste. Note: it's is not a possessive pronouns do, however, use 's. That meal would not be to everyone's taste. Note: it's is not a possessive pronouns do, however, use 's. That meal would not be to everyone's taste. Note: it's is not a possessive pronouns do, however, use 's. That meal would not be to everyone's taste. Note: it's is not a possessive pronouns do, however, use 's. That meal would not be to everyone's taste. Note: it's is not a possessive pronouns do, however, use 's. That meal would not be to everyone's taste. University College Writing Centre Home » Q&A Would it be "campus's "? As in "The campus's gardens"? A nswersYes, you're right — campus's is the possessive of campus. However, it does sound awkward and possessiveness usually relates to animate things. A campus isn't animate. Why don't you say "the gardens of the campus." Or, you can actually omit the possessive and say "the campus gardens," which is a common construction. The plural and possessive noun forms are both crucial components in the English language. As such, it's essential to know how to distinguish between a plural and a possessive so that you can communicate effectively, as illustrated in the difference between "universities" vs. "universities" vs. "university's." When considering the two forms, "university's" when indicates the singular, possessive form. We only use "universities" when referring to more than one institution, while only using "university's" when indicating something belonging to a single institution. Understanding how we form plurals and possessives is crucial to recognize a word as either a plural noun, meaning it's a word or term indicating more than one thing. Most commonly, we add an "-s" or an "-es" to the end of a word to make it plural; however, there are additional rules for forming plurals. There are two rules to remember when turning the singular "universities" since it ends in a -y. In English, if we want to change a noun ending -y to a plural, either add an -s or an -ies. The suffix it adopts depends on whether the letter that comes before the -y is a consonant or a vowel. If the letter before the -y is one of the five vowels (a,e, i, o u), then the noun adopts the suffix -s, as in the following examples. monkey- monkeys key - keys essay - essays "Universities" follows the rule that nouns ending in -y and directly preceded by a consonant will end in -ies. A consonant is every letter in the alphabet other than "a," "e," "i," "o," and "u." university - university in England In this example, the term "university" is singular as it refers to one university, namely, Cambridge University. Example Two Oxford and Cambridge are universities in England In this example, the term "universities" is plural because we are referring to more than one universities. In this example, we referred to five institutions, so we use the plural form "universities." Example Four I go to Harvard universities, Harvard and Brown, we keep the term singular because there are two separate subjects and objects. While examining the rules of plurals in general, you should always keep in mind that there are still exceptions that you'll most often have to commit to memory. Plural Form Rules Below is a table on the plural form rules that you can reference. TypeRuleExampleRegular NounsAdd an -scat - catsNouns that end in -s, -ss, -sh, -ch, -x, or -zAdd an -es\*Exceptions include some words which end in -s or -z with a doubled last consonant before adding -es.tax - taxes\*gas - gassesNouns that end in -y where -y is preceded by a consonantAdd an -ieuniversity - universitiesNouns that end in -y where -y is preceded by a vowelAdd an -sBoy - boysNouns end in -usAdd an -esellipsis - ellipsesNoun ends in -onAdd an -sboy - boysNouns end in -usAdd an -esellipsis - ellipsesNoun ends in -onAdd an -esellipsis - ellipsis - ellipsi - el mice Understanding the Possessive forms University's and Universities' Image by Pixabay via Pexels We use the possessive form in English to refer to nouns such as people, places, and animals. Possessive form in English to refer to nouns such as people, places, and animals. Possessive form in English to refer to nouns such as people, places, and animals. Possessive form in English to refer to nouns such as people, places, and animals. The girl's dog. The ball belongs to the boy's dog. The buildings belong to the University's buildings belong to the University's buildings. As with all English language components, there are a set of rules to follow when applying the possessive form to nouns, whether singular or plural. We use the apostrophe (') punctuation mark to indicate one noun's possession by another noun (source). It is a handy tool. However, we can easily misuse it, so it is vital to know how to apply it correctly. First, let's look at how we apply the possessive form. University's: Understanding the Singular Possessive As a singular noun, "university" refers to one institution, so when we want to form the possessive will look quite different, but let's begin first by exploring the singular possessive form in relation to the singular term "university." Example One The university's library is one of the largest in the country. In this example, the library belongs to the university, which is why we use the -'s. Example Two The university, which is why we use the -'s. Example Two The university's calendar indicates a four-day vacation over Christmas. In this example, the library belongs to the university, which is why we use the -'s. Example Two The university's calendar indicates a four-day vacation over Christmas.