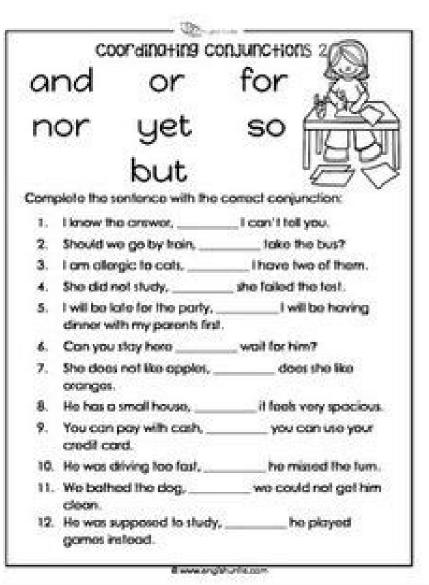

Some of these tips may address common spelling errors, while others will examine the many nuances of the English language. Grammar Guru Tip #51 Most possessive nouns will have an apostrophe after the "s." If the noun is singular and ends in s, you should also put the apostrophe after the "s." If the noun is singular and doesn't end in an "s," you'll add the apostrophe before the "s." Example: The girls' toys are all over the floor. The dress' hem is too short. The tailor's shop is closed. Need some grammar guidance? The UNL Style Guide (is a great resource for all university employees. If you have writing questions that the style guide doesn't answer, feel free to email the Grammar Guru at mrivas@unl.edu. Something went wrong. Wait a moment and try again. A noun can be made possessive when it could also have of a or of the preceding it, the bag of a student's bag the orbits of the planets = the planets' orbits Singular A singular noun is usually made possessive by adding 's to the end of the word or by adding only to the end of the word. A Christmas Carol is probably Dickens' / Dickens' best loved work. The moss' / moss's tendency is to grow only on the north sides of trees. Classical names ending in s as well as names ending with an s and an "iz" sound traditionally use only an apostrophe to mark possession. Herodotus' sense of history is still with us today. There are many allusions to the sea in Menzies' poetry. Plural A plural noun that ends in a letter other than s can be made possessive by adding 's to the end of the word. All the soldiers' / soldiers' your by adding 's to the end of the word (the preferred method), or by adding 's to the end of the word. All the soldiers' / soldiers' your by adding 's to the end of the word. the end of the word. The men's curling match will take place at 2:00, and the women's will take place at 5:00. Possessive Pronouns Possessive Pron work because his car did not start this morning. Is that your house? No, ours is the one beside it. Virtue is its own reward. Some possessive pronouns do, however, use 's. That meal would not be to everyone's taste. Note: it's is not a possessive pronouns do, however, use 's. That meal would not be to everyone's taste. Note: it's is not a possessive pronouns do, however, use 's. That meal would not be to everyone's taste. Note: it's is not a possessive pronouns do, however, use 's. That meal would not be to everyone's taste. Note: it's is not a possessive pronouns do, however, use 's. That meal would not be to everyone's taste. Note: it's is not a possessive pronouns do, however, use 's. That meal would not be to everyone's taste. Note: it's is not a possessive pronouns do, however, use 's. That meal would not be to everyone's taste. Note: it's is not a possessive pronouns do, however, use 's. That meal would not be to everyone's taste. Note: it's is not a possessive pronouns do, however, use 's. That meal would not be to everyone's taste. Note: it's is not a possessive pronouns do, however, use 's. That meal would not be to everyone's taste. Note: it's is not a possessive pronouns do, however, use 's. That meal would not be to everyone's taste. Note: it's is not a possessive pronouns do, however, use 's. That meal would not be to everyone's taste. University College Writing Centre Home » Q&A Would it be "campus's "? As in "The campus's gardens"? A nswersYes, you're right — campus's is the possessive of campus. However, it does sound awkward and possessiveness usually relates to animate things. A campus isn't animate. Why don't you say "the gardens of the campus." Or, you can actually omit the possessive and say "the campus gardens," which is a common construction. The plural and possessive noun forms are both crucial components in the English language. As such, it's essential to know how to distinguish between a plural and a possessive so that you can communicate effectively, as illustrated in the difference between "universities" vs. "universities" vs. "university's." When considering the two forms, "university's" when indicates the singular, possessive form. We only use "universities" when referring to more than one institution, while only using "university's" when indicating something belonging to a single institution. Understanding how we form plurals and possessives is crucial to recognize a word as either a plural noun, meaning it's a word or term indicating more than one thing. Most commonly, we add an "-s" or an "-es" to the end of a word to make it plural; however, there are additional rules for forming plurals. There are two rules to remember when turning the singular "universities" since it ends in a -y. In English, if we want to change a noun ending -y to a plural, either add an -s or an -ies. The suffix it adopts depends on whether the letter that comes before the -y is a consonant or a vowel. If the letter before the -y is one of the five vowels (a,e, i, o u), then the noun adopts the suffix -s, as in the following examples. monkey- monkeys key - keys essay - essays "Universities" follows the rule that nouns ending in -y and directly preceded by a consonant will end in -ies. A consonant is every letter in the alphabet other than "a," "e," "i," "o," and "u." university - university in England In this example, the term "university" is singular as it refers to one university, namely, Cambridge University. Example Two Oxford and Cambridge are universities in England In this example, the term "universities" is plural because we are referring to more than one universities. In this example, we referred to five institutions, so we use the plural form "universities." Example Four I go to Harvard universities, Harvard and Brown, we keep the term singular because there are two separate subjects and objects. While examining the rules of plurals in general, you should always keep in mind that there are still exceptions that you'll most often have to commit to memory. Plural Form Rules Below is a table on the plural form rules that you can reference. TypeRuleExampleRegular NounsAdd an -scat - catsNouns that end in -s, -ss, -sh, -ch, -x, or -zAdd an -es\*Exceptions include some words which end in -s or -z with a doubled last consonant before adding -es.tax - taxes\*gas - gassesNouns that end in -y where -y is preceded by a consonantAdd an -ieuniversity - universitiesNouns that end in -y where -y is preceded by a vowelAdd an -sBoy - boysNouns end in -usAdd an -esellipsis - ellipsesNoun ends in -onAdd an -sboy - boysNouns end in -usAdd an -esellipsis - ellipsesNoun ends in -onAdd an -esellipsis - ellipsis - ellipsi - el mice Understanding the Possessive forms University's and Universities' Image by Pixabay via Pexels We use the possessive form in English to refer to nouns such as people, places, and animals. Possessive form in English to refer to nouns such as people, places, and animals. Possessive form in English to refer to nouns such as people, places, and animals. Possessive form in English to refer to nouns such as people, places, and animals. The girl's dog. The ball belongs to the boy's dog. The buildings belong to the University's buildings belong to the University's buildings. As with all English language components, there are a set of rules to follow when applying the possessive form to nouns, whether singular or plural. We use the apostrophe (') punctuation mark to indicate one noun's possession by another noun (source). It is a handy tool. However, we can easily misuse it, so it is vital to know how to apply it correctly. First, let's look at how we apply the possessive form. University's: Understanding the Singular Possessive As a singular noun, "university" refers to one institution, so when we want to form the possessive will look quite different, but let's begin first by exploring the singular possessive form in relation to the singular term "university." Example One The university's library is one of the largest in the country. In this example, the library belongs to the university, which is why we use the -'s. Example Two The university, which is why we use the -'s. Example Two The university's calendar indicates a four-day vacation over Christmas. In this example, the library belongs to the university, which is why we use the -'s. Example Two The university's calendar indicates a four-day vacation over Christmas.